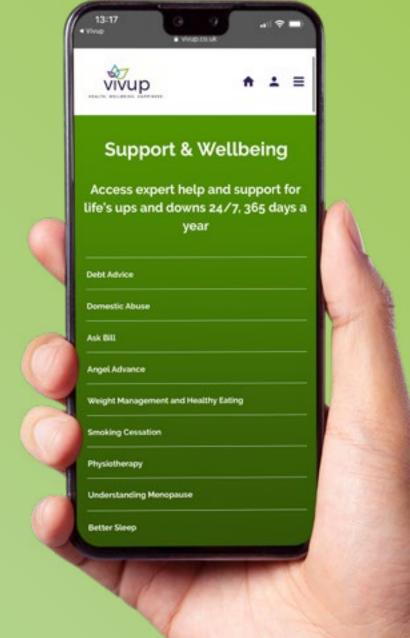

### Additional Support

It can be difficult to know where to start when you need financial advice and support but there are great resources available through your Support & Wellbeing benefits that can help in times of need

From water and energy to emergency support including fuel vouchers, Ask Bill is here to help you understand and access savings that can make a real difference to your daily life

Dealing with debt can cause stress and worry, meaning you may find it difficult to concentrate on work and other responsibilities. Angel Advance provides online debt advice to get you back on track and make your finances more manageable