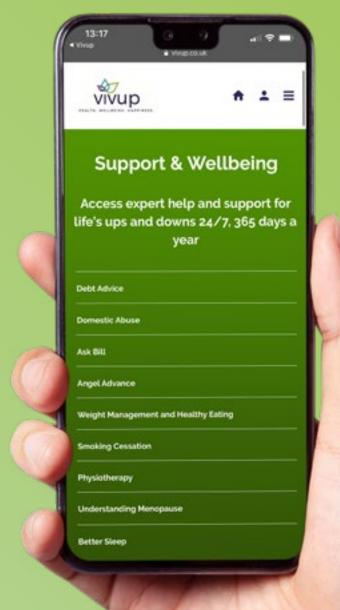

### Additional Support

It can be difficult to know where to start when you need financial advice and support but there are great resources available through your Support & Wellbeing benefits that can help in times of need

From water and energy to emergency support including fuel vouchers, Ask Bill is here to help you understand and access savings that can make a real difference to your daily life

Dealing with debt can cause stress and worry, meaning you may find it difficult to concentrate on work and other responsibilities. Angel Advance provides online debt advice to get you back on track and make your finances more manageable