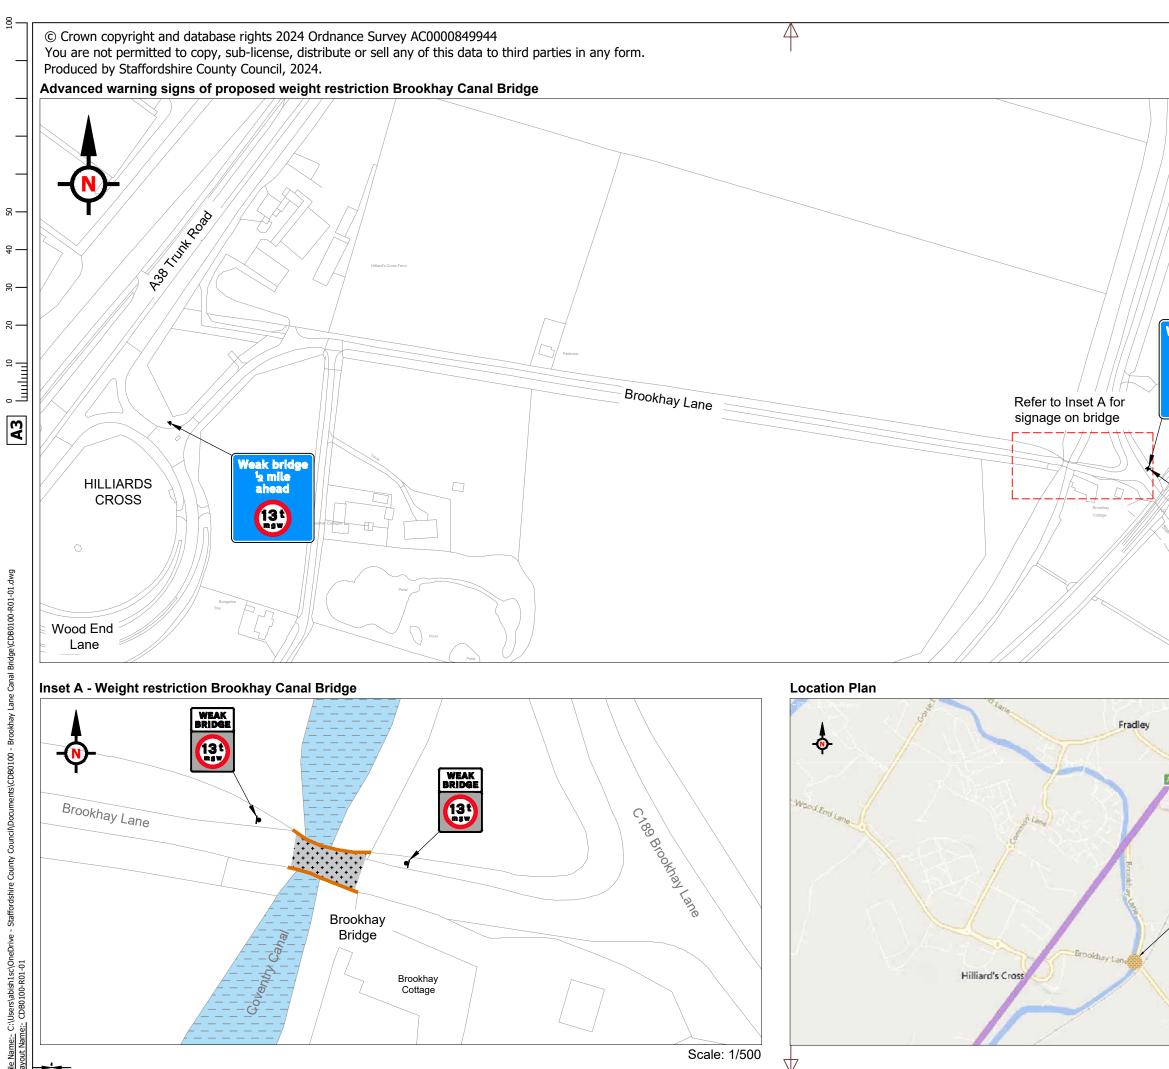

|                               | KEY<br>•<br>•<br>•<br>•<br>•<br>•<br>•<br>•<br>•<br>•<br>•<br>•<br>• |                                                                                                                                     |             |           |  |
|-------------------------------|----------------------------------------------------------------------|-------------------------------------------------------------------------------------------------------------------------------------|-------------|-----------|--|
| Weak bridge<br>30 yds         |                                                                      | Brookhay Canal Bridge -<br>Weak bridge to be subject<br>to proposed maximum<br>gross weight restriction to<br>protect the structure |             |           |  |
|                               |                                                                      |                                                                                                                                     |             |           |  |
| Weak bridge<br>30 yds         |                                                                      |                                                                                                                                     |             |           |  |
| Scale: 1/2500                 | R0<br>Rev<br>Origin                                                  | Original drawing<br>Detail<br>Revisions                                                                                             | AB 25<br>By | Date      |  |
| Scale. 1/2500                 | Drawn<br>Desig<br>Date:                                              | n: AB                                                                                                                               | Amey Co     | nsulting  |  |
|                               | Appro                                                                | wed by- (Drawing <u>NOT</u> approve                                                                                                 |             | is empty) |  |
|                               |                                                                      | Staffordshire<br>County Council<br>working with Amey                                                                                |             |           |  |
| Brookhay Lane<br>Canal Bridge | B1:<br>Pro                                                           | Project Name<br>B1297 Brookhay Canal Bridge<br>Proposed Weight Restriction                                                          |             |           |  |
|                               | Ame<br>Ge                                                            | Amey Consulting<br>General Arrangement                                                                                              |             |           |  |
|                               | Origin<br>Scale                                                      | Grid reference : 415964 311086<br>Original Drawing Size : A3 Dimensions : (m and mm)<br>Scale : As Shown Copyright © Amey           |             |           |  |
| Not to Scale                  |                                                                      | ing No<br>0B0100-R01-01                                                                                                             |             | P0        |  |