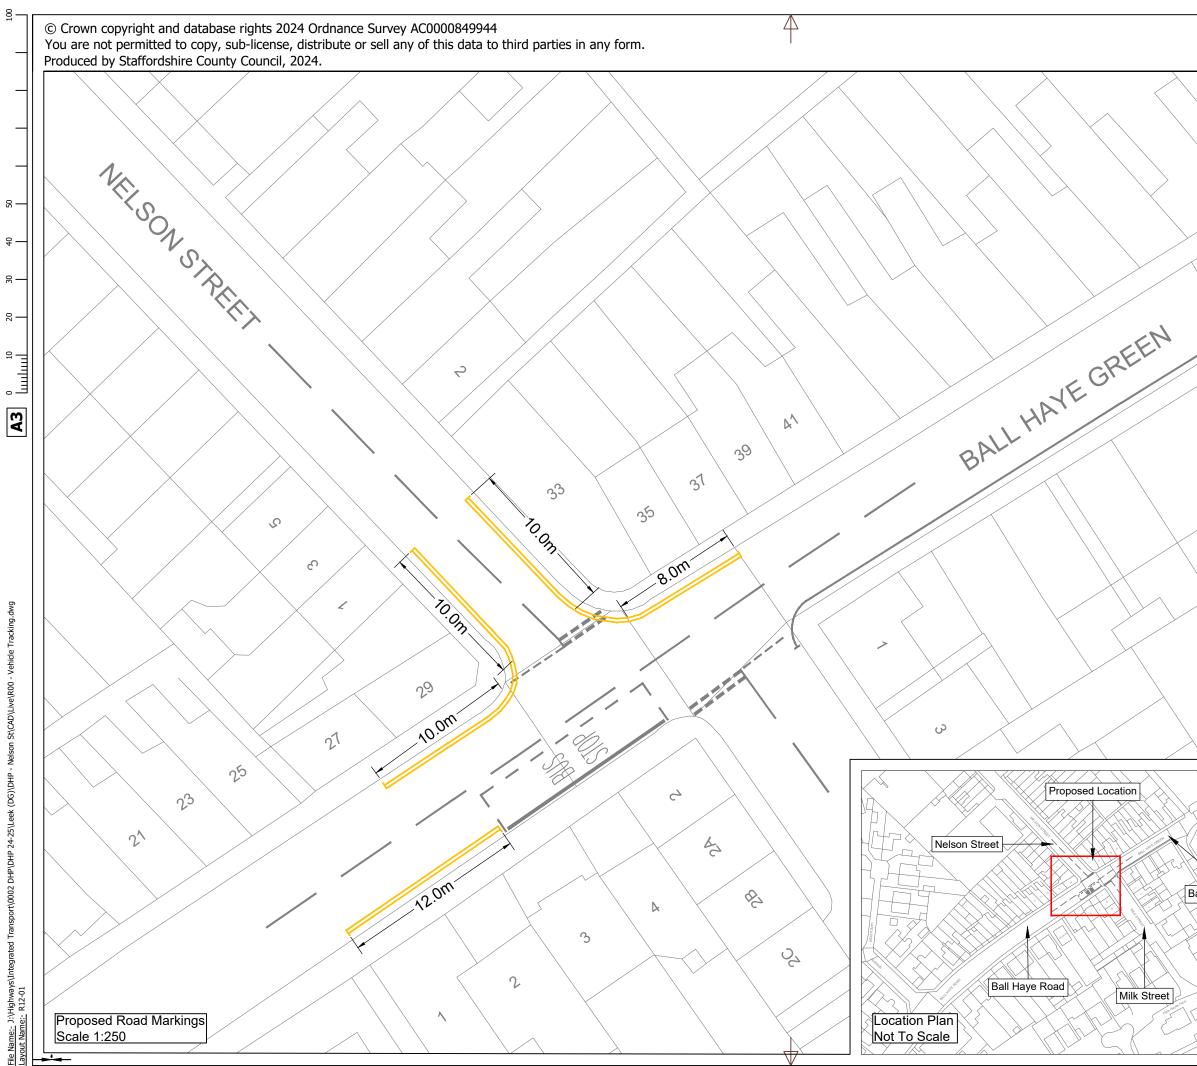

· Vehicle Tracking.dwg =\R00 st/CAD/Li \0002 DHP\DHP 24-25\Leek (DG)\DHP

|                    | Kara                                                                              |
|--------------------|-----------------------------------------------------------------------------------|
|                    | <u>Key:</u>                                                                       |
|                    | Dropood Dauble Vallaur Lines                                                      |
|                    | Proposed Double Yellow Lines                                                      |
| $\lambda$          | (DYLs) Road Markings -                                                            |
|                    | No waiting at any time                                                            |
|                    | Existing Road markings                                                            |
|                    | retained                                                                          |
|                    | Tetained                                                                          |
|                    |                                                                                   |
|                    |                                                                                   |
|                    |                                                                                   |
|                    |                                                                                   |
|                    |                                                                                   |
|                    |                                                                                   |
|                    |                                                                                   |
|                    |                                                                                   |
|                    |                                                                                   |
|                    |                                                                                   |
|                    |                                                                                   |
|                    |                                                                                   |
|                    |                                                                                   |
| $\backslash$       |                                                                                   |
|                    |                                                                                   |
|                    |                                                                                   |
|                    |                                                                                   |
|                    |                                                                                   |
|                    |                                                                                   |
|                    |                                                                                   |
|                    |                                                                                   |
|                    |                                                                                   |
|                    |                                                                                   |
|                    |                                                                                   |
|                    |                                                                                   |
|                    |                                                                                   |
|                    |                                                                                   |
|                    |                                                                                   |
|                    |                                                                                   |
|                    |                                                                                   |
|                    |                                                                                   |
|                    |                                                                                   |
| $\times$ \ $\land$ |                                                                                   |
|                    |                                                                                   |
|                    |                                                                                   |
|                    |                                                                                   |
| $\mathbf{i}$       |                                                                                   |
|                    | R0 Original Consultation drawing KK 11/04/2024                                    |
|                    | Rev Detail By Date                                                                |
| /                  | Revisions                                                                         |
|                    |                                                                                   |
|                    | Original Version                                                                  |
|                    | Drawn: KK                                                                         |
|                    | Drawn: KK<br>Design: KK                                                           |
|                    | -                                                                                 |
| $\setminus$        | Date: APRIL 2024 Other                                                            |
| $\mathbf{n}$       | Checked by:-                                                                      |
|                    |                                                                                   |
| $\rightarrow$      |                                                                                   |
|                    | Approved by:- (Drawing NOT approved if this box is empty)                         |
|                    |                                                                                   |
|                    |                                                                                   |
|                    |                                                                                   |
|                    | XX Staffordshire                                                                  |
|                    | Staffordshire<br>County Council                                                   |
|                    |                                                                                   |
|                    | working with Amey                                                                 |
|                    | www.staffordshire.gov.uk www.amey.co.uk                                           |
|                    |                                                                                   |
|                    | Project Name                                                                      |
| Ball Haye Green    | DHP:6628 Nelson Street,                                                           |
|                    | Leek                                                                              |
|                    |                                                                                   |
|                    | Drawing Title                                                                     |
|                    | AMEY HIGHWAYS                                                                     |
|                    | Proposed Road Markings                                                            |
| AL HANKIKA         | I TOPOSEU ROAU MAIKINGS                                                           |
|                    |                                                                                   |
| t                  |                                                                                   |
|                    | Grid reference : 398862 , 357128                                                  |
|                    | Original Drawing Size : A3 Dimensions : m/mm<br>Scale : As Shown Copyright @ Amey |
|                    |                                                                                   |
|                    |                                                                                   |
|                    |                                                                                   |
|                    | Drawing No<br>CDT6628-24/25-R12-01 R0                                             |